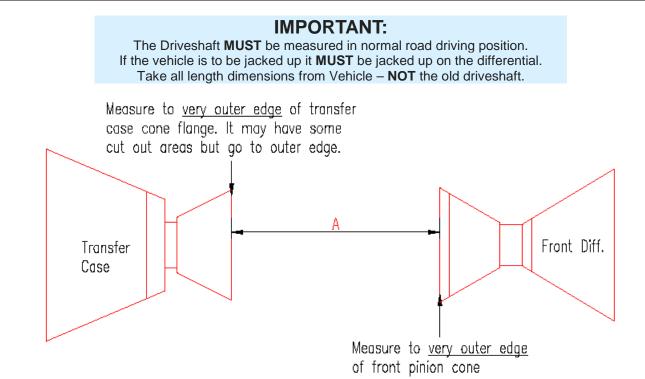

## GRAND CHEROKEE WITH GKN 6 BALL TYPE CV AT TRANSFER CASE AND GKN 6 BALL CV AT FRONT DIFFERENTIAL

| NAME:    | PHONE: |  |
|----------|--------|--|
| ADDRESS: |        |  |

| DESCRIPTION                                                                                                                          |    | DOCUMENT MEASUREMENTS HERE |           |  |
|--------------------------------------------------------------------------------------------------------------------------------------|----|----------------------------|-----------|--|
| Vehicle Make                                                                                                                         |    |                            |           |  |
| Engine Size                                                                                                                          |    |                            | V8 🗆 V6 🗆 |  |
| Length from edge of transfer case flange to edge of<br>flange on front differential as shown by arrows.<br><i>Edge to edge only.</i> | A= |                            |           |  |