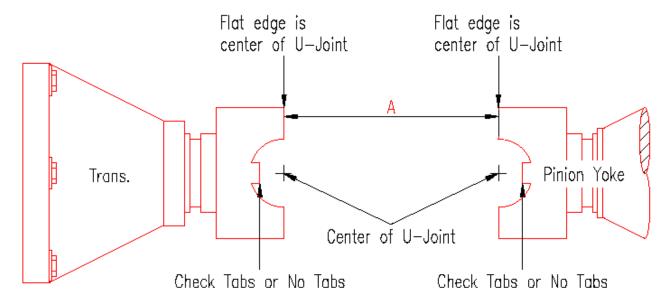

## **IMPORTANT:**

The Driveshaft **MUST** be measured in normal road driving position. If the vehicle is to be jacked up it MUST be jacked up on the differential. Take all length dimensions from Vehicle – **NOT** the old driveshaft.

| DESCRIPTION                                                                                | DOCUMENT MEASUREMENTS HERE |  |    |              |          |  |            |  |
|--------------------------------------------------------------------------------------------|----------------------------|--|----|--------------|----------|--|------------|--|
| Vehicle Make                                                                               |                            |  |    |              |          |  |            |  |
| Tabs or No Tabs on Diff Yoke?                                                              | Trans End                  |  | ПΥ | es □ No      | Yoke End |  | □ Yes □ No |  |
| Length from flat edge of yoke to flat edge of other yoke (i.e centre to centre of UJ cap). |                            |  |    |              |          |  |            |  |
| Differential Type if Known                                                                 |                            |  |    |              |          |  |            |  |
| Trans Yoke UJ Width                                                                        |                            |  |    | Cap Diameter |          |  |            |  |
| UJ Series of Pinion Yoke                                                                   |                            |  |    |              |          |  |            |  |
| Pinion Yoke UJ Width                                                                       |                            |  |    | Cap Dia      | meter    |  |            |  |