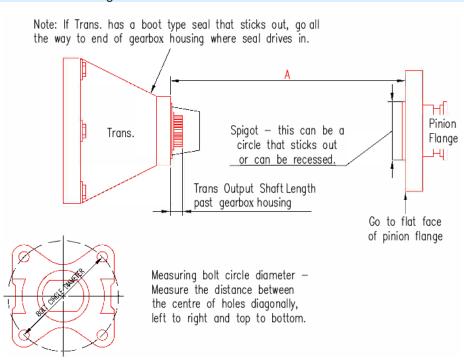

## **IMPORTANT:**

The Driveshaft **MUST** be measured in normal road driving position. If the vehicle is to be jacked up it **MUST** be jacked up on the differential. Take all length dimensions from Vehicle – **NOT** the old driveshaft.

| DESCRIPTION                                               |  |            |  | DOCUMENT MEASUREMENTS HERE |                         |        |                  |          |               |  |  |
|-----------------------------------------------------------|--|------------|--|----------------------------|-------------------------|--------|------------------|----------|---------------|--|--|
| Vehicle Make                                              |  |            |  |                            |                         |        |                  |          |               |  |  |
| Length from end of gearbox housing to flat face of flange |  |            |  | <b>A=</b>                  |                         |        |                  |          |               |  |  |
| Length of Transmission Output Shaft                       |  |            |  |                            |                         |        |                  |          |               |  |  |
| Transmission Type OR Output Spline Count                  |  |            |  |                            |                         |        |                  |          |               |  |  |
| Differential type if known                                |  |            |  |                            |                         |        |                  |          |               |  |  |
| Boot Seal on Transmission?                                |  |            |  | ☐ Yes ☐ No Boot Seal Lo    |                         | _ength |                  |          |               |  |  |
| Bolt circle diameter (measure distance between holes)     |  |            |  |                            | onal                    |        | Left to<br>Right |          | Top to bottom |  |  |
| Spigot                                                    |  |            |  | □Re                        | ☐ Recessed ☐ Protruding |        |                  | Diameter |               |  |  |
| Name:                                                     |  | Signature: |  |                            |                         |        |                  | Date:    |               |  |  |