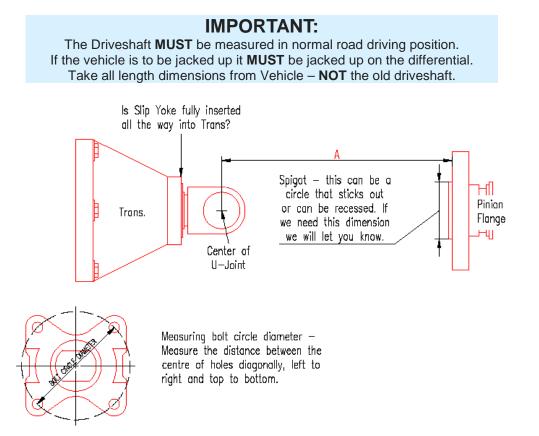

## **1 PIECE CUSTOMER SLIP YOKE REAR FLANGE TYPE PINION**

| NAME:    | PHONE: |  |
|----------|--------|--|
| ADDRESS: |        |  |

| DESCRIPTION                                           | DOCUMENT MEASUREMENTS HERE                              |  |  |
|-------------------------------------------------------|---------------------------------------------------------|--|--|
| Vehicle Make                                          |                                                         |  |  |
| Does Slip Yoke fully disappear in Trans?              | □ Yes □ No (if no, put a mark on barrel where it stops) |  |  |
| Length from centre of UJ cap to flat edge of flange   | A=                                                      |  |  |
| Length of Transmission Output Shaft                   |                                                         |  |  |
| Differential type if known                            |                                                         |  |  |
| Boot Seal on Transmission?                            | Yes  No Boot Seal Length                                |  |  |
| Bolt circle diameter (measure distance between holes) | Diagonal Left to Right Top to bottom                    |  |  |
| Spigot                                                | Recessed  Protruding Diameter                           |  |  |