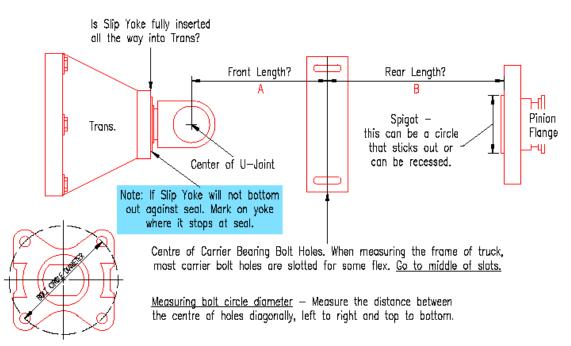

## **IMPORTANT:**

The Driveshaft **MUST** be measured in normal road driving position. If the vehicle is to be jacked up it **MUST** be jacked up on the differential. Take all length dimensions from Vehicle – **NOT** the old driveshaft.

| DESCRIPTION                                                                  |                                                                             |                         | DOCUMENT MEASUREMENTS HERE                              |                  |          |               |  |  |  |
|------------------------------------------------------------------------------|-----------------------------------------------------------------------------|-------------------------|---------------------------------------------------------|------------------|----------|---------------|--|--|--|
|                                                                              | Vehicle Make                                                                |                         |                                                         |                  |          |               |  |  |  |
|                                                                              | Does Slip Yoke fully disappear in Trans?                                    | □Ye                     | ☐ Yes ☐ No (if no, put a mark on barrel where it stops) |                  |          |               |  |  |  |
| *From                                                                        | Front Length end of gearbox housing to centre of carrier bearing bolt holes | A=                      |                                                         |                  |          |               |  |  |  |
| Rear Length *From centre of carrier bolt holes to flat face of pinion flange |                                                                             |                         |                                                         |                  |          |               |  |  |  |
| Transmission Type OR Output Spline Count                                     |                                                                             |                         |                                                         |                  |          |               |  |  |  |
| Differential type if known                                                   |                                                                             |                         |                                                         |                  |          |               |  |  |  |
| Boot Seal on Transmission?                                                   |                                                                             |                         | es 🗆 No                                                 | Boot Seal        | Length   |               |  |  |  |
| Bolt circle diameter (measure distance between holes)                        |                                                                             |                         | nal                                                     | Left to<br>Right |          | Top to bottom |  |  |  |
| Spigot                                                                       |                                                                             | □ Recessed □ Protruding |                                                         |                  | Diameter |               |  |  |  |
| Name:                                                                        | Signature:                                                                  |                         |                                                         |                  | Date:    |               |  |  |  |