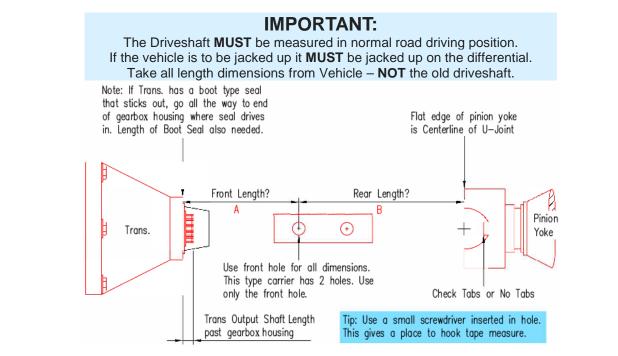

## 2 PIECE FOR EARLY GM X FRAME VEHICLES WITH INLINE TYPE CARRIER BEARING

| NAME:    | PHONE: |  |
|----------|--------|--|
| ADDRESS: |        |  |

| DESCRIPTION                                                                    | DOCUMENT MEASUREMENTS HERE  |
|--------------------------------------------------------------------------------|-----------------------------|
| Vehicle Make                                                                   |                             |
| Tabs or No Tabs?                                                               | □ Yes □ No                  |
| Front Length<br>*From end of gearbox housing to centre of front carrier hole.  | A=                          |
| Rear Length<br>*From centre of front carrier hole to flat edge of pinion yoke. | B=                          |
| Length of Transmission Output Shaft                                            |                             |
| Transmission type and Output Spline Count                                      |                             |
| Differential Type if Known                                                     |                             |
| UJ Series of Pinion Yoke                                                       |                             |
| Pinion Yoke UJ Width                                                           | Cap Diameter                |
| Boot Seal on Transmission?                                                     | □ Yes □ No Boot Seal Length |