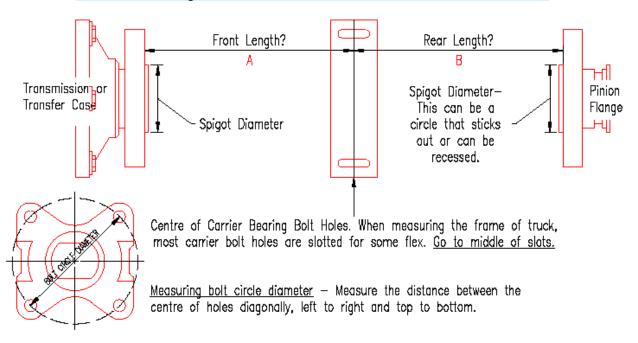

| DESCRIPTION                                                             | DOCUMENT MEASUREMENTS HERE           |  |  |
|-------------------------------------------------------------------------|--------------------------------------|--|--|
| Vehicle Make                                                            |                                      |  |  |
| Front Length *From face of flange to centre of carrier bolt holes       | A=                                   |  |  |
| Rear Length *From centre of carrier bolt holes to face of pinion flange | B=                                   |  |  |
| Differential Type if Known                                              |                                      |  |  |
| Bolt circle diameter transmission end (measure distance between holes)  | Diagonal Left to Top to bottom       |  |  |
| Bolt circle diameter diff end (measure distance between holes)          | Diagonal Left to Right Top to bottom |  |  |
| Spigot transmission end                                                 | □ Recessed □ Protruding Diameter     |  |  |
| Spigot diff end                                                         | □ Recessed □ Protruding Diameter     |  |  |