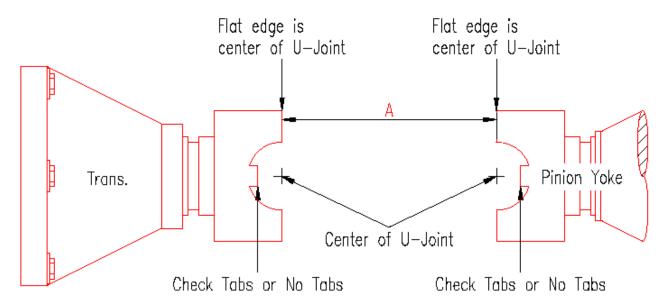

## **IMPORTANT:**

The Driveshaft **MUST** be measured in normal road driving position. If the vehicle is to be jacked up it **MUST** be jacked up on the differential. Take all length dimensions from Vehicle – **NOT** the old driveshaft.

| DESCRIPTION                                                                                |            |                | DOCUMENT MEASUREMENTS HERE |              |         |              |          |  |            |
|--------------------------------------------------------------------------------------------|------------|----------------|----------------------------|--------------|---------|--------------|----------|--|------------|
| Vehicle Make                                                                               |            |                |                            |              |         |              |          |  |            |
|                                                                                            | Tabs or No | Tabs on Diff Y | oke?                       | Trans End    |         | □ Yes □ No   | Yoke End |  | □ Yes □ No |
| Length from flat edge of yoke to flat edge of other yoke (i.e centre to centre of UJ cap). |            |                | A=                         |              |         | •            |          |  |            |
| Differential Type if Known                                                                 |            |                |                            |              |         |              |          |  |            |
| Trans Yoke UJ Width                                                                        |            |                |                            | Cap Diameter |         |              |          |  |            |
| UJ Series of Pinion Yoke                                                                   |            |                |                            |              |         |              |          |  |            |
| Pinion Yoke UJ Width                                                                       |            |                |                            |              | Cap Dia | Cap Diameter |          |  |            |
| Name:                                                                                      |            | Signature:     |                            |              |         |              | Date:    |  |            |