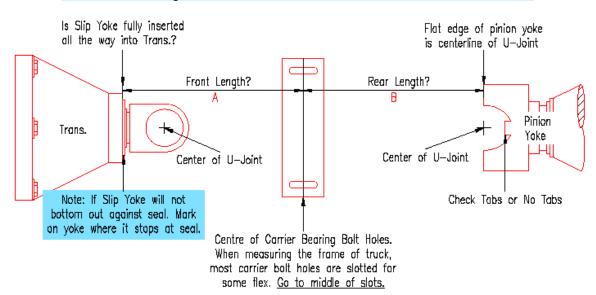

## **IMPORTANT:**

The Driveshaft **MUST** be measured in normal road driving position. If the vehicle is to be jacked up it **MUST** be jacked up on the differential. Take all length dimensions from Vehicle – **NOT** the old driveshaft.

| DESCRIPTION                                                                          | DOCUMENT MEASUREMENTS HERE |              |                                                   |  |  |
|--------------------------------------------------------------------------------------|----------------------------|--------------|---------------------------------------------------|--|--|
| Vehicle Make                                                                         |                            |              |                                                   |  |  |
| Tabs or No Tabs on Diff Yoke?                                                        | ☐ Yes                      | s 🗆          | □ No                                              |  |  |
| Does Slip Yoke fully disappear in Trans?                                             | ☐ Yes                      | S □ No (if I | □ No (if no, put a mark on barrel where it stops) |  |  |
| Front Length *From centre of UJ cap to centre of carrier bearing bolt holes in frame | <b>A</b> =                 |              |                                                   |  |  |
| Rear Length *From centre of carrier hole to flat edge of pinion yoke                 | B=                         |              |                                                   |  |  |
| Transmission Type OR Output Spline Count                                             |                            |              |                                                   |  |  |
| Boot Seal on Transmission?                                                           | ☐ Yes                      | s □ No       | Boot Seal Length                                  |  |  |
| Differential Type if Known                                                           |                            |              |                                                   |  |  |
| UJ Series of Pinion Yoke                                                             |                            |              |                                                   |  |  |
| Pinion Yoke UJ Width                                                                 |                            |              | Cap Diameter                                      |  |  |