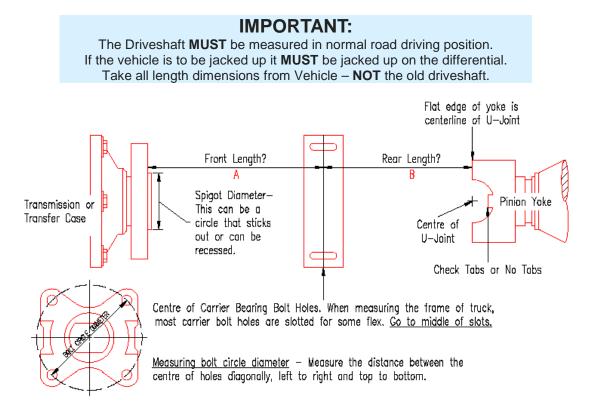

## **2 PIECE FLANGE TYPE TRANSMISSION & PINION YOKE**

| NAME:    | PHONE: |  |
|----------|--------|--|
| ADDRESS: |        |  |

| DESCRIPTION                                                                   | DOCUMENT MEASUREMENTS HERE |    |                  |          |                  |  |            |  |  |
|-------------------------------------------------------------------------------|----------------------------|----|------------------|----------|------------------|--|------------|--|--|
| Vehicle Make                                                                  |                            |    |                  |          |                  |  |            |  |  |
| Tabs or No Tabs on Diff Yoke?                                                 | Trans End                  |    | ΠYe              | es □ No  | Yoke End         |  | □ Yes □ No |  |  |
| Front Length<br>*From flat edge flange to centre of carrier bolt holes        | A=                         |    |                  |          |                  |  |            |  |  |
| Rear Length<br>*From centre of carrier bolt holes to flat edge of pinion yoke | B=                         | B= |                  |          |                  |  |            |  |  |
| Differential Type if Known                                                    |                            |    |                  |          |                  |  |            |  |  |
| Bolt circle diameter (measure distance between holes) Diagonal                |                            |    | Left to<br>Right |          | Top to<br>bottom |  |            |  |  |
| UJ Series of Pinion Yoke                                                      |                            |    |                  |          |                  |  |            |  |  |
| Pinion Yoke UJ Width                                                          |                            |    | Cap Diameter     |          |                  |  |            |  |  |
| Spigot                                                                        | □ Recessed □ Prote         |    | ruding           | Diameter |                  |  |            |  |  |