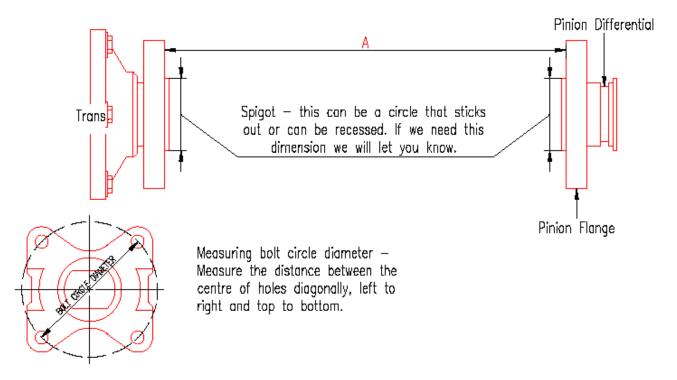

## **IMPORTANT:**

The Driveshaft **MUST** be measured in normal road driving position. If the vehicle is to be jacked up it **MUST** be jacked up on the differential. Take all length dimensions from Vehicle – **NOT** the old driveshaft.

| DESCRIPTION                                                            |  |            |                         | DOCUMENT MEASUREMENTS HERE |     |      |                  |          |               |
|------------------------------------------------------------------------|--|------------|-------------------------|----------------------------|-----|------|------------------|----------|---------------|
| Vehicle Make                                                           |  |            |                         |                            |     |      |                  |          |               |
| Length from face of flange to face of other flat flange                |  |            |                         |                            |     |      |                  |          |               |
| Bolt circle diameter transmission end (measure distance between holes) |  |            |                         | Diago                      | nal |      | Left to<br>Right |          | Top to bottom |
| Bolt circle diameter diff end (measure distance between holes)         |  |            |                         | Diago                      | nal |      | Left to<br>Right |          | Top to bottom |
| Spigot transmission end                                                |  |            |                         | ☐ Recessed ☐ Protruding    |     |      | ding             | Diameter |               |
| Spigot diff end                                                        |  |            | □ Recessed □ Protruding |                            |     | ding | Diameter         |          |               |
| Name:                                                                  |  | Signature: |                         |                            |     |      |                  | Date:    |               |