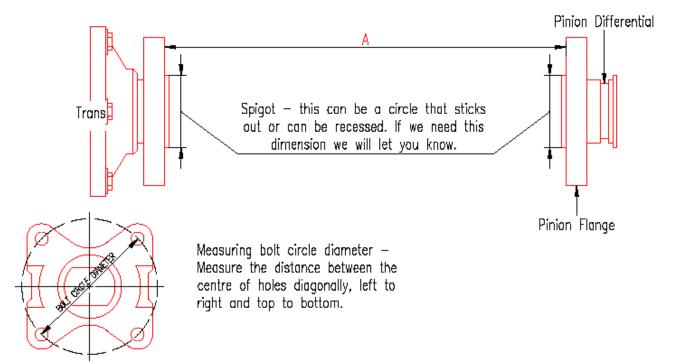

## **IMPORTANT:**

The Driveshaft **MUST** be measured in normal road driving position. If the vehicle is to be jacked up it **MUST** be jacked up on the differential. Take all length dimensions from Vehicle – **NOT** the old driveshaft.

| DESCRIPTION                                                               | DOCUMENT MEASUREMENTS HERE |  |      |                  |  |                  |
|---------------------------------------------------------------------------|----------------------------|--|------|------------------|--|------------------|
| Vehicle Make                                                              |                            |  |      |                  |  |                  |
| Length from face of flange to face of other flat flange                   | A=                         |  |      |                  |  |                  |
| Bolt circle diameter transmission end<br>(measure distance between holes) | Diagonal                   |  |      | Left to<br>Right |  | Top to<br>bottom |
| Bolt circle diameter diff end<br>(measure distance between holes)         | Diagonal                   |  |      | Left to<br>Right |  | Top to<br>bottom |
| Spigot transmission end                                                   | Recessed  Protruding       |  | ding | Diameter         |  |                  |
| Spigot diff end                                                           | □ Recessed □ Protrud       |  | ding | Diameter         |  |                  |