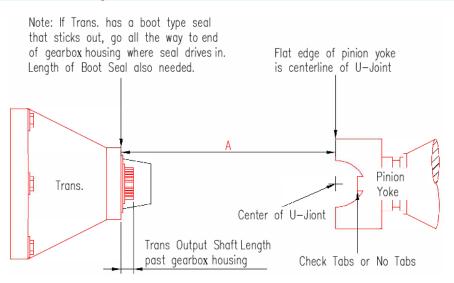

## **IMPORTANT:**

The Driveshaft **MUST** be measured in normal road driving position. If the vehicle is to be jacked up it **MUST** be jacked up on the differential. Take all length dimensions from Vehicle – **NOT** the old driveshaft.

| DESCRIPTION                                                       | DOCUMENT MEASUREMENTS HERE  |  |  |
|-------------------------------------------------------------------|-----------------------------|--|--|
| Vehicle Make                                                      |                             |  |  |
| Tabs or No Tabs on Diff Yoke?                                     | □ Yes □ No                  |  |  |
| Length from end of gearbox housing to flat edge of<br>pinion yoke | A=                          |  |  |
| Length of Transmission Output Shaft                               |                             |  |  |
| Transmission Type OR Output Spline Count                          |                             |  |  |
| Boot Seal on Transmission?                                        | □ Yes □ No Boot Seal Length |  |  |
| Differential Type if Known                                        |                             |  |  |
| UJ Series of Pinion Yoke                                          |                             |  |  |
| Pinion Yoke UJ Width                                              | Cap Diameter                |  |  |