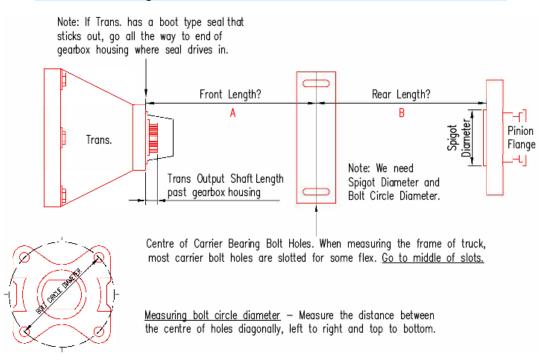

## **IMPORTANT:**

The Driveshaft **MUST** be measured in normal road driving position. If the vehicle is to be jacked up it **MUST** be jacked up on the differential. Take all length dimensions from Vehicle – **NOT** the old driveshaft.

| DESCRIPTION                                                               |                    |     | DOCUMENT MEASUREMENTS HERE |                  |  |               |  |  |  |
|---------------------------------------------------------------------------|--------------------|-----|----------------------------|------------------|--|---------------|--|--|--|
| Vehicle Make                                                              |                    |     |                            |                  |  |               |  |  |  |
| Front Length *From end of gearbox housing to centre of carrier bolt holes | A=                 |     |                            |                  |  |               |  |  |  |
| Rear Length *From centre of carrier holes to flat face of pinion flange   | B=                 |     |                            |                  |  |               |  |  |  |
| Transmission Type OR Output Spline Count                                  |                    |     |                            |                  |  |               |  |  |  |
| Differential type if known                                                |                    |     |                            |                  |  |               |  |  |  |
| Boot Seal on Transmission?                                                | ☐ Yes ☐ No         |     | Boot Seal Length           |                  |  |               |  |  |  |
| Bolt circle diameter (measure distance between holes)                     | Diagoi             | nal |                            | Left to<br>Right |  | Top to bottom |  |  |  |
| Spigot                                                                    | □ Recessed □ Prote |     | ruding                     | Diameter         |  |               |  |  |  |