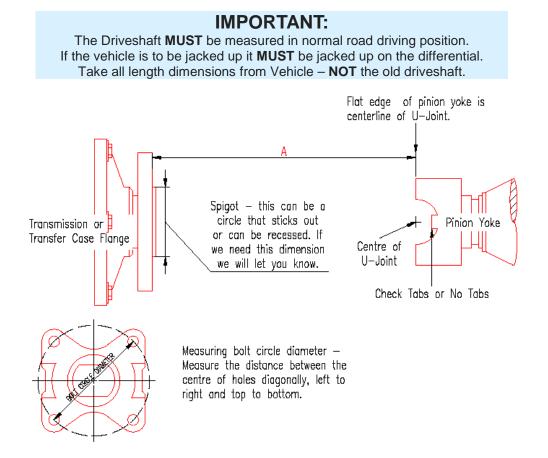

## **1 PIECE TRANS. FLANGE REGULAR PINION YOKE**

| NAME:    | PHONE: |  |
|----------|--------|--|
| ADDRESS: |        |  |

| DESCRIPTION                                           | DOCUMENT MEASUREMENTS HERE              |  |  |
|-------------------------------------------------------|-----------------------------------------|--|--|
| Vehicle Make                                          |                                         |  |  |
| Tabs or No Tabs on Diff Yoke?                         | □ Yes □ No                              |  |  |
| Length from face of flange to edge of pinion yoke     | A=                                      |  |  |
| UJ Series of Pinion Yoke                              |                                         |  |  |
| Pinion Yoke UJ Width                                  | Cap Diameter                            |  |  |
| Bolt circle diameter (measure distance between holes) | Diagonal Left to Top to<br>Right bottom |  |  |
| Spigot                                                | Recessed  Protruding Diameter           |  |  |