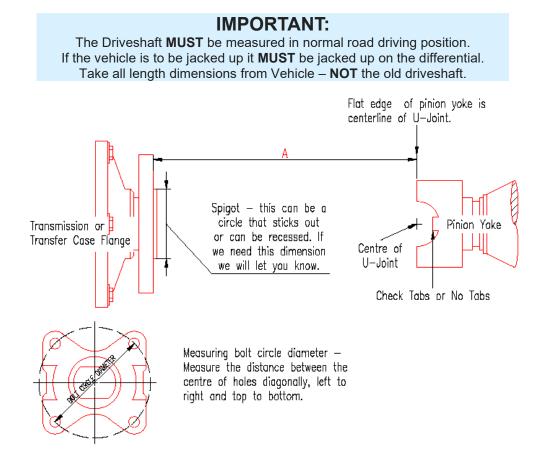

## **1 PIECE TRANS. FLANGE REGULAR PINION YOKE**

| NAME:    | PHONE: |  |
|----------|--------|--|
| ADDRESS: |        |  |

| DESCRIPTION                                           |  |            |      | DOCUMENT MEASUREMENTS HERE |     |  |                  |          |                  |  |
|-------------------------------------------------------|--|------------|------|----------------------------|-----|--|------------------|----------|------------------|--|
|                                                       |  | Vehicle    | Make |                            |     |  |                  |          |                  |  |
| Tabs or No Tabs on Diff Yoke?                         |  |            |      | □ Yes □ No                 |     |  |                  |          |                  |  |
| Length from face of flange to edge of pinion yoke     |  |            |      | A=                         |     |  |                  |          |                  |  |
| UJ Series of Pinion Yoke                              |  |            |      |                            |     |  |                  |          |                  |  |
| Pinion Yoke UJ Width                                  |  |            |      | Cap D                      |     |  | Cap Di           | iameter  |                  |  |
| Bolt circle diameter (measure distance between holes) |  |            |      | Diagor                     | nal |  | Left to<br>Right |          | Top to<br>bottom |  |
| Spigot                                                |  |            |      | □ Recessed □ Protruding    |     |  | ding             | Diameter |                  |  |
| Name:                                                 |  | Signature: |      |                            |     |  |                  | Date:    |                  |  |