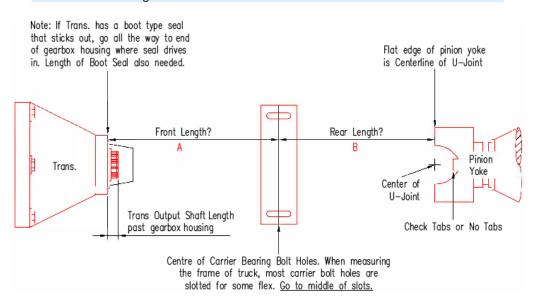

## **IMPORTANT:**

The Driveshaft **MUST** be measured in normal road driving position. If the vehicle is to be jacked up it **MUST** be jacked up on the differential. Take all length dimensions from Vehicle – **NOT** the old driveshaft.

| DESCRIPTION                                                          | DOCUMENT MEASUREMENTS HERE  |
|----------------------------------------------------------------------|-----------------------------|
| Vehicle Make                                                         |                             |
| Tabs or No Tabs on Diff Yoke?                                        | □ Yes □ No                  |
| Front Length *From end of gearbox housing to centre of carrier hole  | A=                          |
| Rear Length *From centre of carrier hole to flat edge of pinion yoke | B=                          |
| Length of Transmission Output Shaft                                  |                             |
| Transmission Type OR Output Spline Count                             |                             |
| Boot Seal on Transmission?                                           | ☐ Yes ☐ No Boot Seal Length |
| Differential Type if Known                                           |                             |
| UJ Series of Pinion Yoke                                             |                             |
| Pinion Yoke UJ Width                                                 | Cap Diameter                |