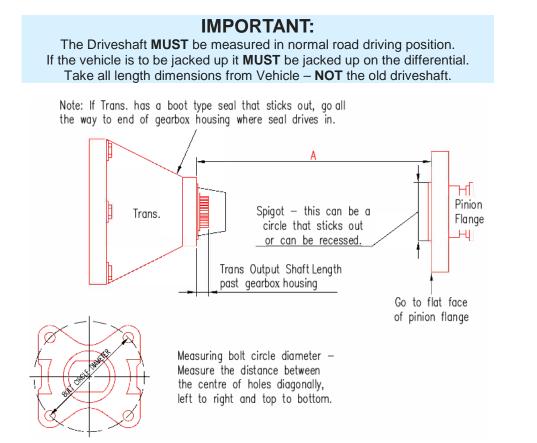

## **1 PIECE NEW SLIP YOKE REAR FLANGE TYPE PINION**

| NAME:    | PHONE: |  |
|----------|--------|--|
| ADDRESS: |        |  |

| DESCRIPTION                                               | DOCUMENT MEASUREMENTS HERE              |  |  |
|-----------------------------------------------------------|-----------------------------------------|--|--|
| Vehicle Make                                              |                                         |  |  |
| Length from end of gearbox housing to flat face of flange | A=                                      |  |  |
| Length of Transmission Output Shaft                       |                                         |  |  |
| Transmission Type OR Output Spline Count                  |                                         |  |  |
| Differential type if known                                |                                         |  |  |
| Boot Seal on Transmission?                                | Yes  No Boot Seal Length                |  |  |
| Bolt circle diameter (measure distance between holes)     | Diagonal Left to Top to<br>Right bottom |  |  |
| Spigot                                                    | Recessed  Protruding Diameter           |  |  |