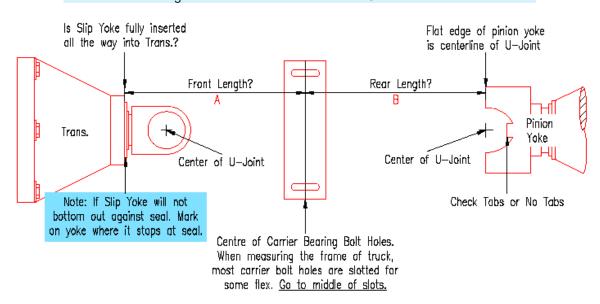

| DESCRIPTION                                                                          |            |      | DOCUMENT MEASUREMENTS HERE                              |        |                  |  |  |
|--------------------------------------------------------------------------------------|------------|------|---------------------------------------------------------|--------|------------------|--|--|
|                                                                                      | Vehicle    | Make |                                                         |        |                  |  |  |
| Tabs or No Tabs on Diff Yoke?                                                        |            |      | □ Yes □ No                                              |        |                  |  |  |
| Does Slip Yoke fully disappear in Trans?                                             |            |      | ☐ Yes ☐ No (if no, put a mark on barrel where it stops) |        |                  |  |  |
| Front Length *From centre of UJ cap to centre of carrier bearing bolt holes in frame |            |      |                                                         |        |                  |  |  |
| Rear Length *From centre of carrier hole to flat edge of pinion yoke                 |            |      |                                                         |        |                  |  |  |
| Transmission Type OR Output Spline Count                                             |            |      |                                                         |        |                  |  |  |
| Boot Seal on Transmission?                                                           |            |      |                                                         | s 🗆 No | Boot Seal Length |  |  |
| Differential Type if Known                                                           |            |      |                                                         |        |                  |  |  |
| UJ Series of Pinion Yoke                                                             |            |      |                                                         |        |                  |  |  |
| Pinion Yoke UJ Width                                                                 |            |      |                                                         |        | Cap Diameter     |  |  |
| Name:                                                                                | Signature: |      |                                                         |        | Date:            |  |  |