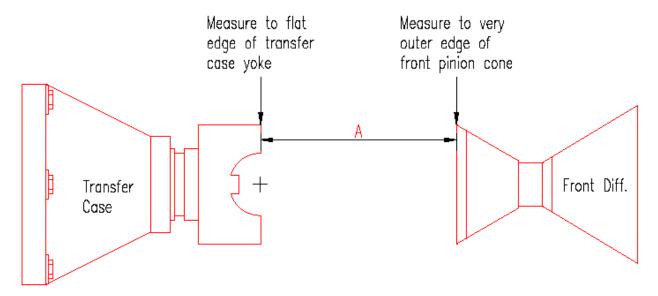

| DESCRIPTION                                                                                                                          | DOCUMENT MEASUREMENTS HERE |
|--------------------------------------------------------------------------------------------------------------------------------------|----------------------------|
| Vehicle Make                                                                                                                         |                            |
| Length from flat edge of transfer case yoke to edge of flange on front differential.  Exactly as shown by arrows. Edge to edge only. | A=                         |